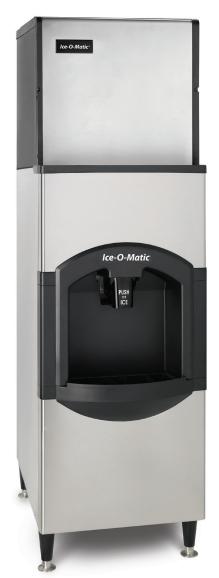

CD40522 shown with ICE0320 (sold separately).

#### **Features**

- · Only 559 mm wide.
- Only 1935 mm tall with ICE series machine.
- ARI Storage (54 kg) of ice.
- Turbo Dispense.
- Power Clean allows access to the bin for easy cleaning without moving the ice machine. Interlock safety switch turns off machine agitation when top-front access panel is removed.
- 102 mm foam insulation for maximum ice preservation no more quick melting ice.
- Constructed from corrosion-resistant stainless steel and fingerprint-proof plastic.

## **Space-saving Solutions**

- Great for hard water, food safety and tight spaces.
- · Ultra-low profile design.
- Maximum ice storage in a minimum amount of space.
- User friendly push-to-dispense operation.