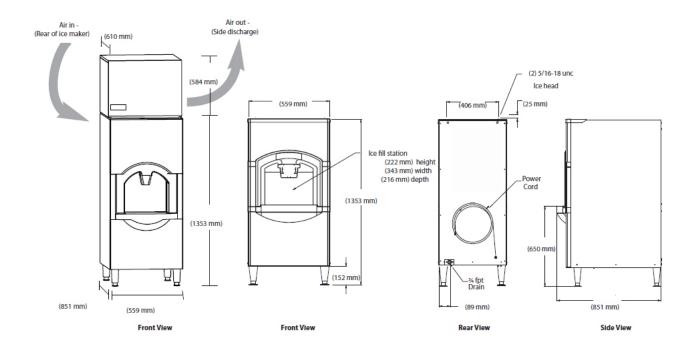

e preservation no more quick melting ice.
- Constructed from corrosion-resistant stainless steel and fingerprint-proof plastic.

## **Space-saving Solutions**

- Great for hard water, food safety and tight spaces.
- · Ultra-low profile design.
- Maximum ice storage in a minimum amount of space.
- User friendly push-to-dispense operation.

CD40522 shown with ICE0320 (sold separately).

## **Ice Production for Optional Cube Ice Makers**

| Model         | ICE0325      | ICE0525      |
|---------------|--------------|--------------|
| Air-Cooled    | 137 kg       | 254 kg       |
| Voltage Char. | 220-240/50/1 | 220-240/50/1 |

Tested at 21°C Air/10°C Water.

\*Kilograms per 24 hours.

<sup>\*\*</sup> All specifications and performance data are subject to normal manufacturing variances.







### **Dimensions**

Model CD40522 W x D x H (mm) 559 x 851 x 1353

# **Specifications**

| Model   | Dispensor<br>Operation | ARI Bin<br>Storage | Voltage<br>Characteristics | Min, Circuit<br>Ampacity |
|---------|------------------------|--------------------|----------------------------|--------------------------|
| CD40522 | Push                   | 55 kg              | 230/50/1                   | 2.1                      |

### **Notes**

- Model CD40522 dispensers accept all 22 inch ICE Series Cube Ice Makers.
- CD40522 Series units do not reqiure an adapter and Bin Level Kit.
- · Number of wires: 3 (including ground)
- Approx. Shipping Weight: 105 kg.